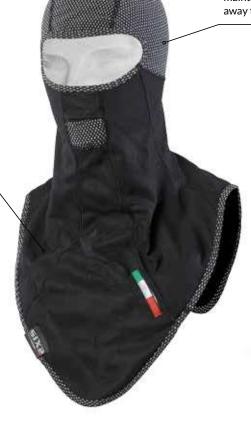

# WINTER BALACLAVA WITH WIND STOPPER DICKIE

CODE WTB LONG

#### COMFORT FIT

The zones subject to cold drafts and wind are protected by our Winter Barrier®. The top area - where there is no direct contact with air - has inserts in Thermo Carbon Underwear® that maintains thermoregulation by taking sweat away to the outside and keeping the skin dry

Breathable windproof protection that creates a micro air cushion that insulates from cold and wind

**BLACK** 

## **TECHNOLOGIES**

- Comfort Fit
- Air Shield

Long winter balaclava for extreme climates and conditions: total windproof and waterproof protection in the sensitive zones (like the neck, shoulders and chest) where icy air strikes the hardest. The portion of Carbon Underwear  $^{\! 8}$  fabric keeps the head warm, thermoregulated and dry since it eliminates moisture.