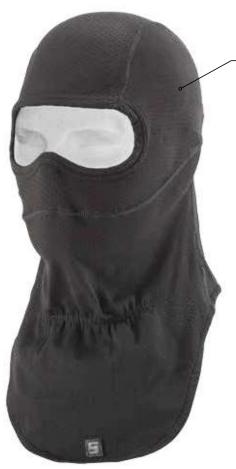

## CARBON ACTIVEWEAR BALACLAVA

CODE WTL

### **TECHNOLOGIES**

- Hydrophobic weave

Balaclava made of Carbon Activewear®: it protects the neck and head, the most important parts of the body, which are particularly sensitive and extremely reactive to changes in temperature. On cold days, the patented SIXS Carbon Activewear® fabric eliminates body moisture and perspiration from the skin so that the sensation of cold is extremely reduced. Likewise on hot days - again exploiting the patented SIXS technology - it provides unrivaled comfort by preventing perspiration from building up. Sober and elegant look: monochrome and with a small logo on the front.