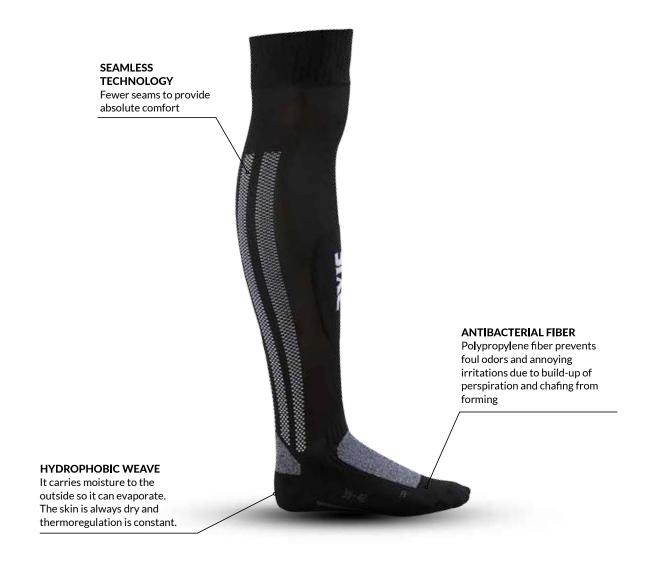

#### **TECHNOLOGIES**

- Seamless Technology
- Antibacterial fiber
- Hydrophobic weave

## CARE

Special socks designed for professional use with motorcycle Off-Road boots. Long (above-the-knee) socks developed by SIXS to be used with Off-Road knee guards. The seamless design, the anti-torsion elastic band on foot and ankle, and the abrasion-proof reinforcement on the shin and instep make this product particularly comfortable and high performing even after many hours wearing motorcycle boots. The reinforced BreathFit Socks® fabric also allows the athlete's feet to stay dry all the time by protecting against a build-up of perspiration, and hence the creation of foul odours.